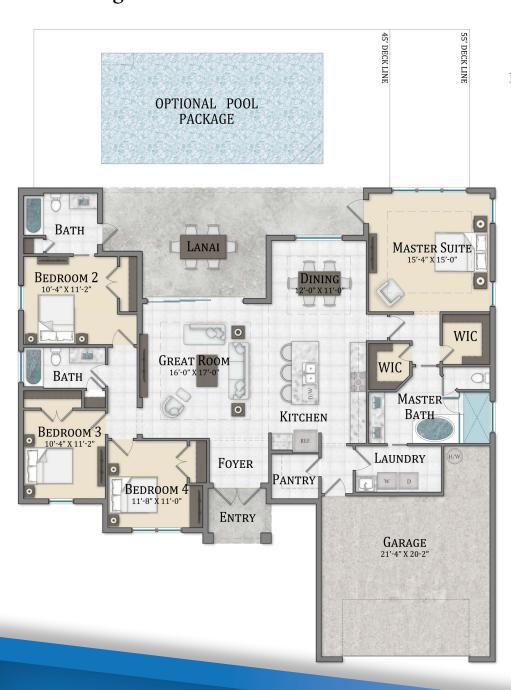

## The Catalina

2311 Santa Barbara Blvd. Suite 112 Cape Coral, FL 33991 239.244.8886 SposenHomes.com

Living- 2051 sqft.

Total - 2998 sqft.

4 Bedroom - 3 Bath
2 Car Garage

## Allowances For

Permit Fees Impact Fees Fill Dirt

Please consult your new home specialist to confirm specific standard features and options available per model as the front elevation and floor plan information shown including pricing, standard features and options may vary from shown. All pricing, standards and options are subject to change at any time without notice or obligation. Drawings, pictures, square footages, floor plans, elevations, features, colors and sizes are approximate for illustration purposes only and will vary from the homes as built.